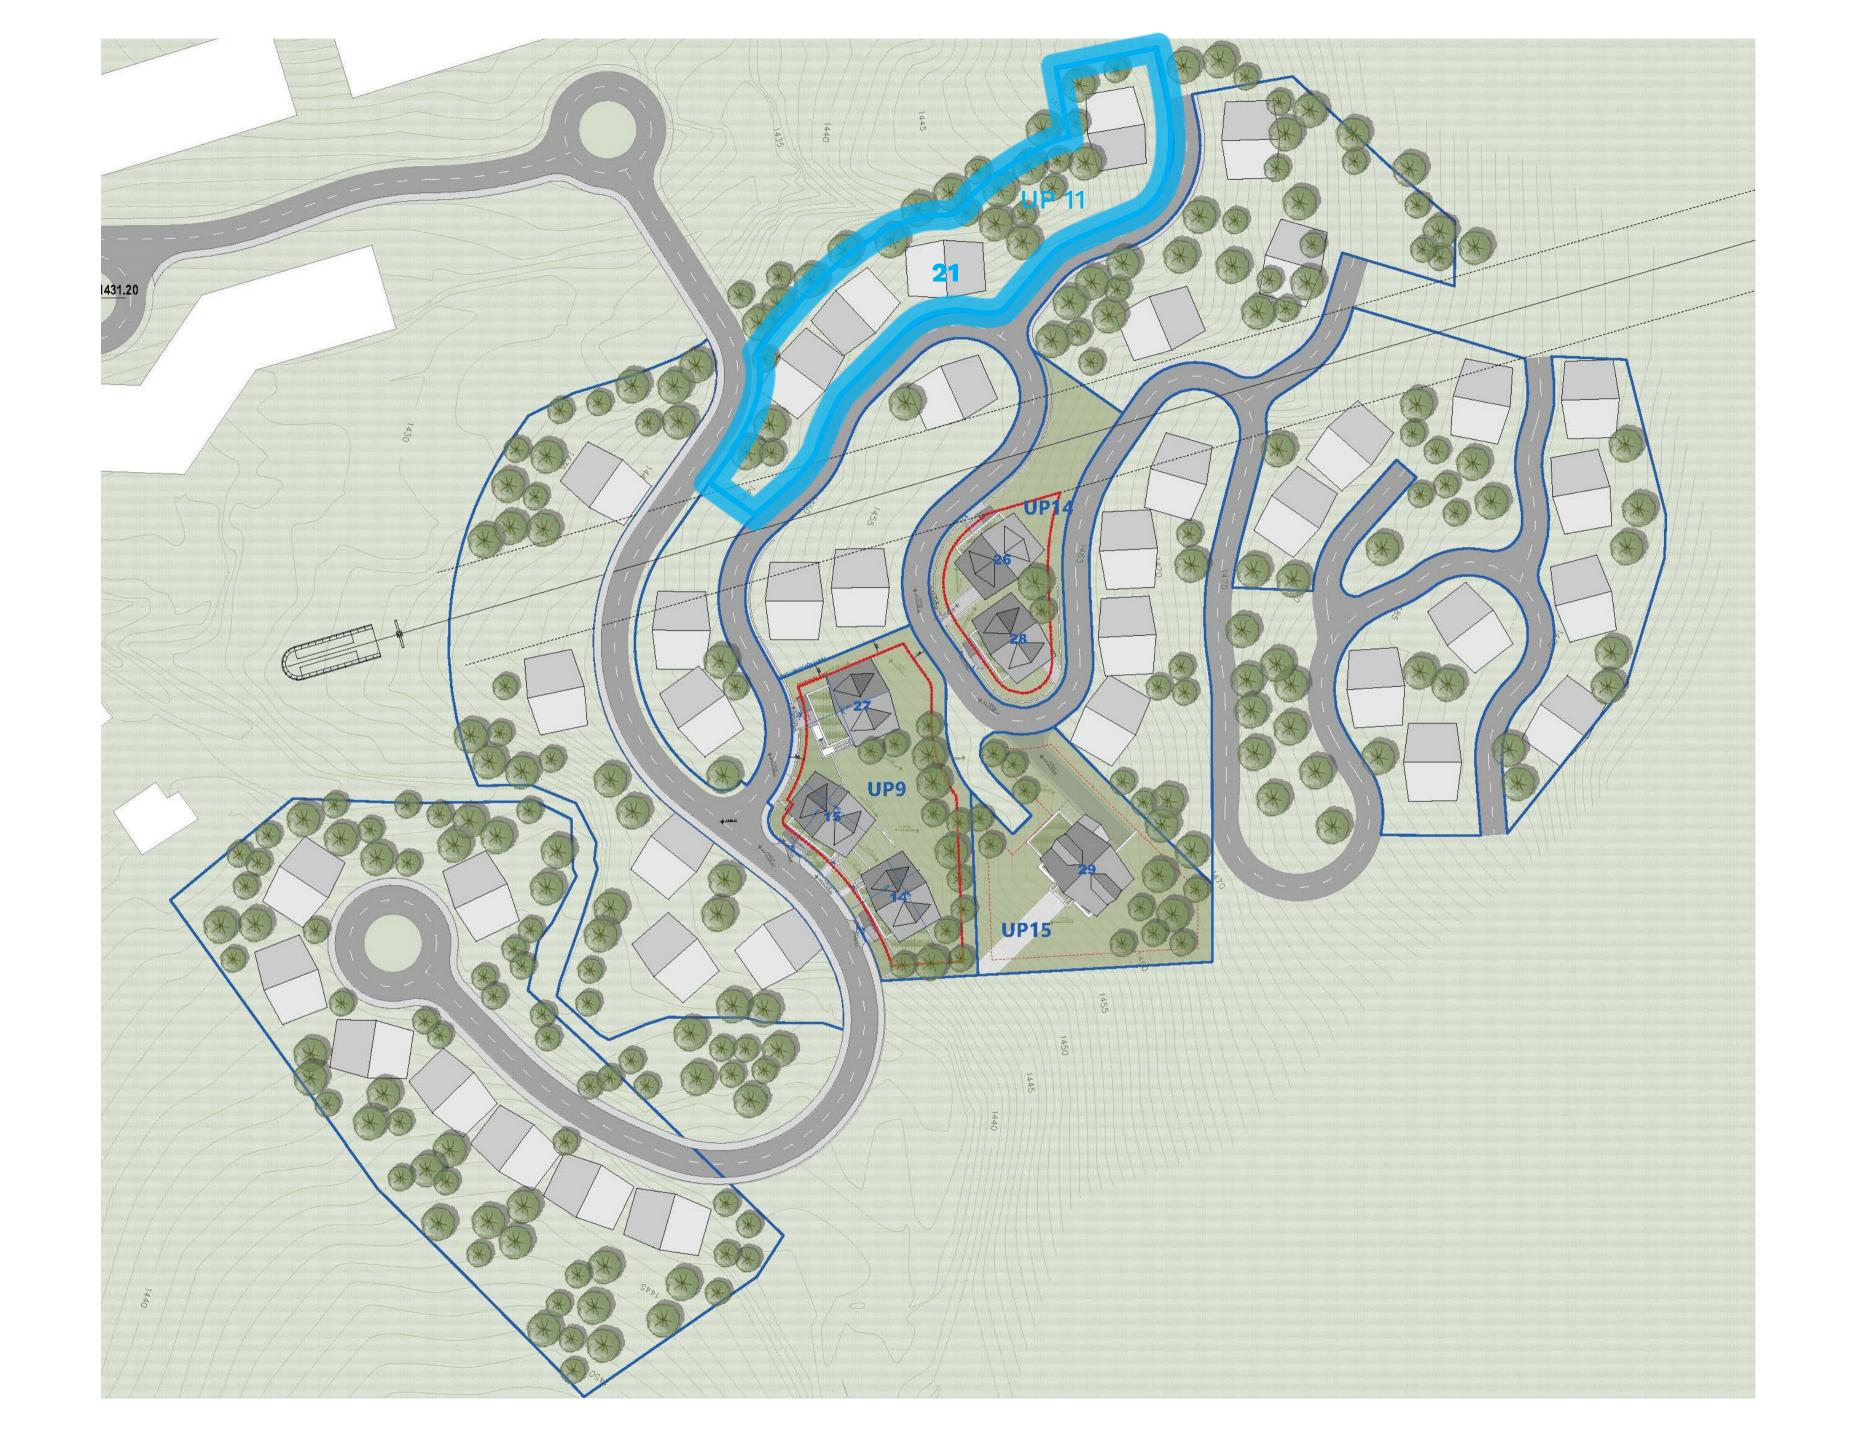

## Chalet 21

| Floor                 | Area m <sup>2</sup> |
|-----------------------|---------------------|
| Basement              | 111.7               |
| Ground floor          | 83.7                |
| 1 <sup>ST</sup> floor | 81.25               |
| Attic                 | 46.73               |
| Total                 | 323.38              |