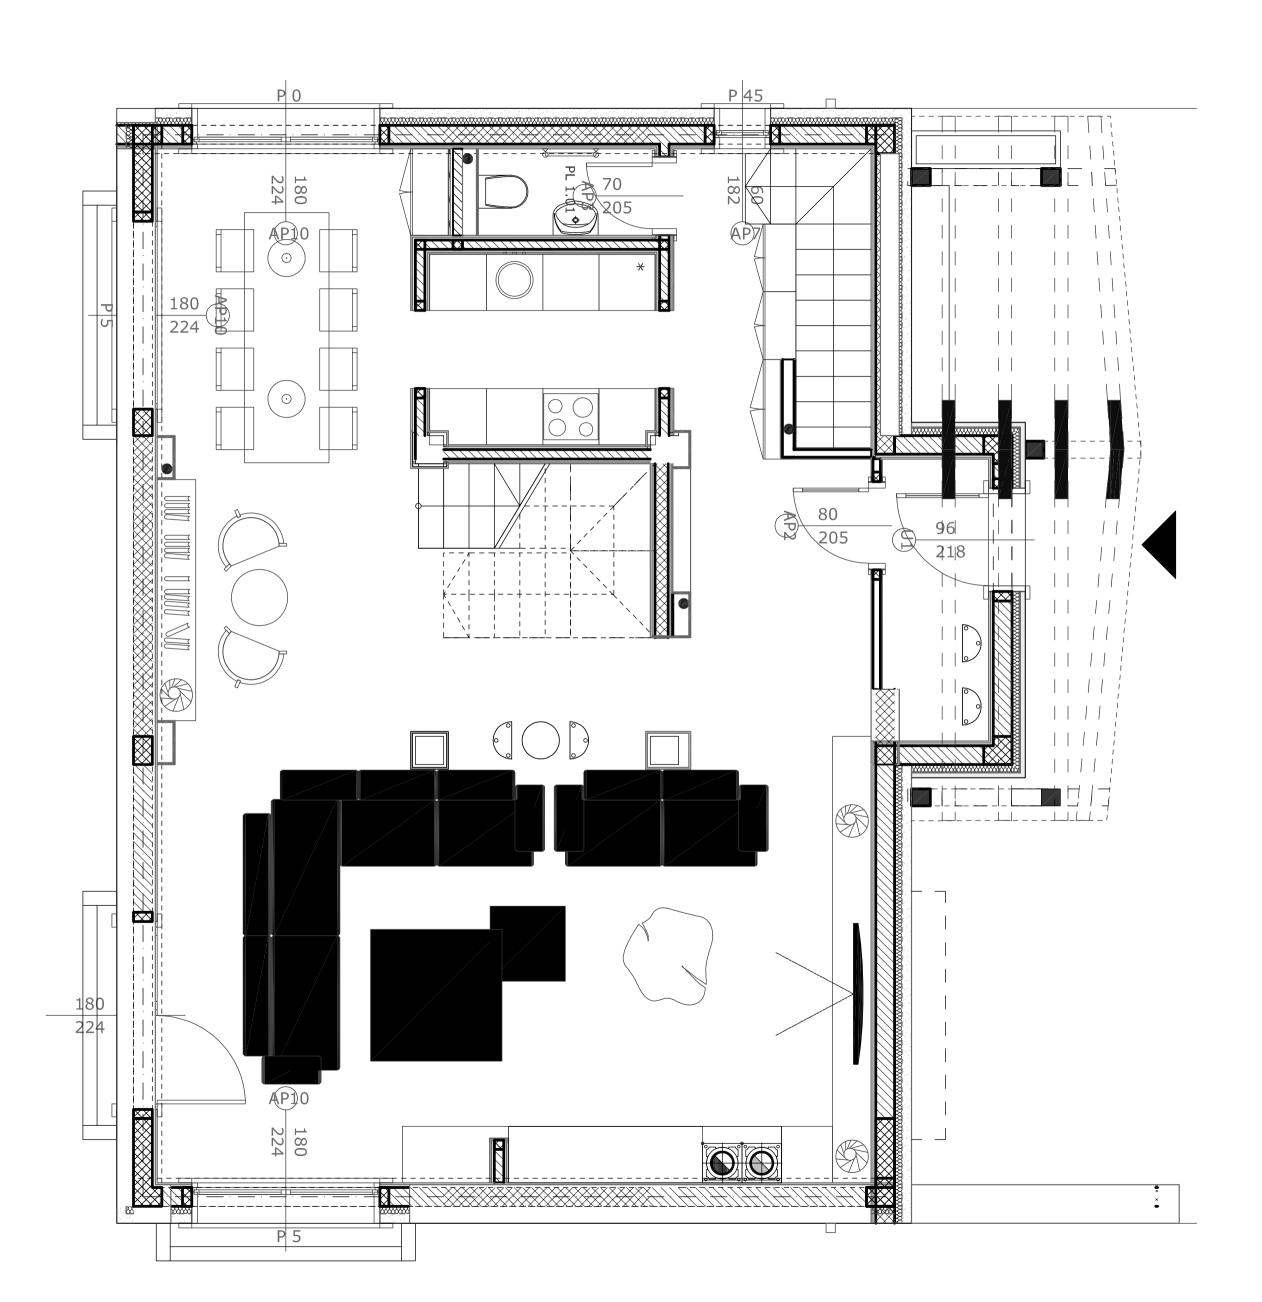

#### Ground floor

| Room        | Area m² |
|-------------|---------|
| Living room | 57.78   |
| Dining room | 9.41    |
| Kitchen     | 4.48    |
| Toilet      | 1.84    |
| Staircase   | 6.68    |
| Corridor    | 3.21    |