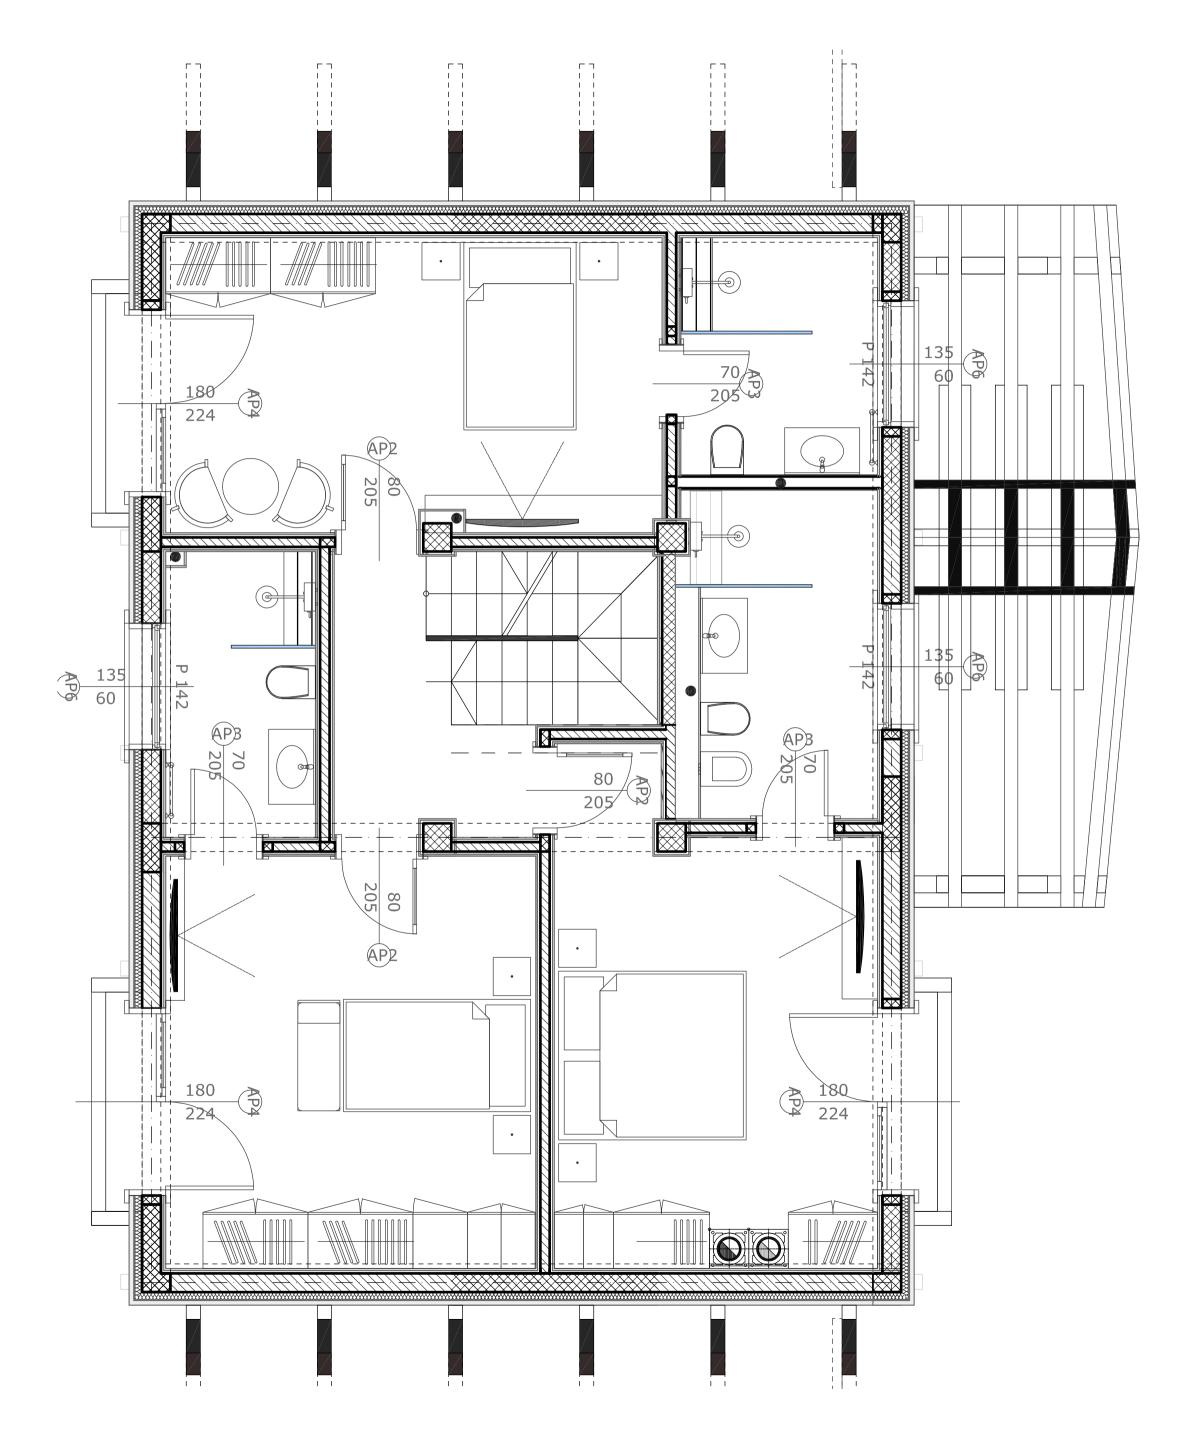

### First floor

| Room     | Area m² |
|----------|---------|
| Corridor | 8.80    |
| Bedroom  | 17.38   |
| Bathroom | 4.88    |
| Bedroom  | 16.92   |
| Bathroom | 7.31    |
| Bedroom  | 17.33   |
| Bathroom | 3.88    |
| Terrace  | 1.33    |
| Terrace  | 1.33    |
| Terrace  | 1.33    |