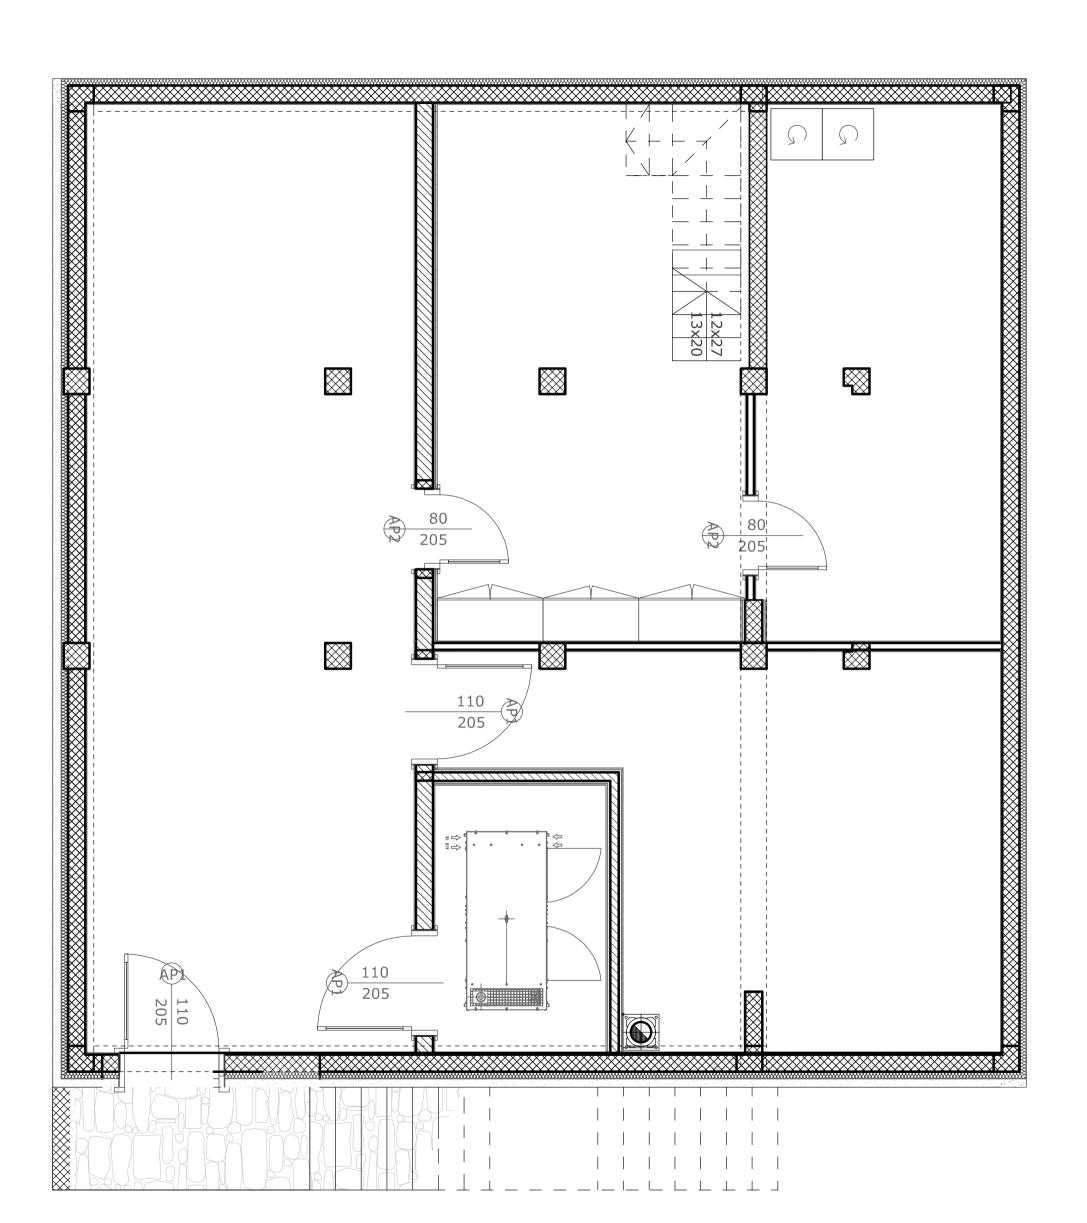

#### Basement

| Room         | Area m² |
|--------------|---------|
| Agregate     | 34.27   |
| Boiler room  | 23.40   |
| Custom space | 42.03   |
| Technical    | 17.40   |
| Saloon       | 22.80   |