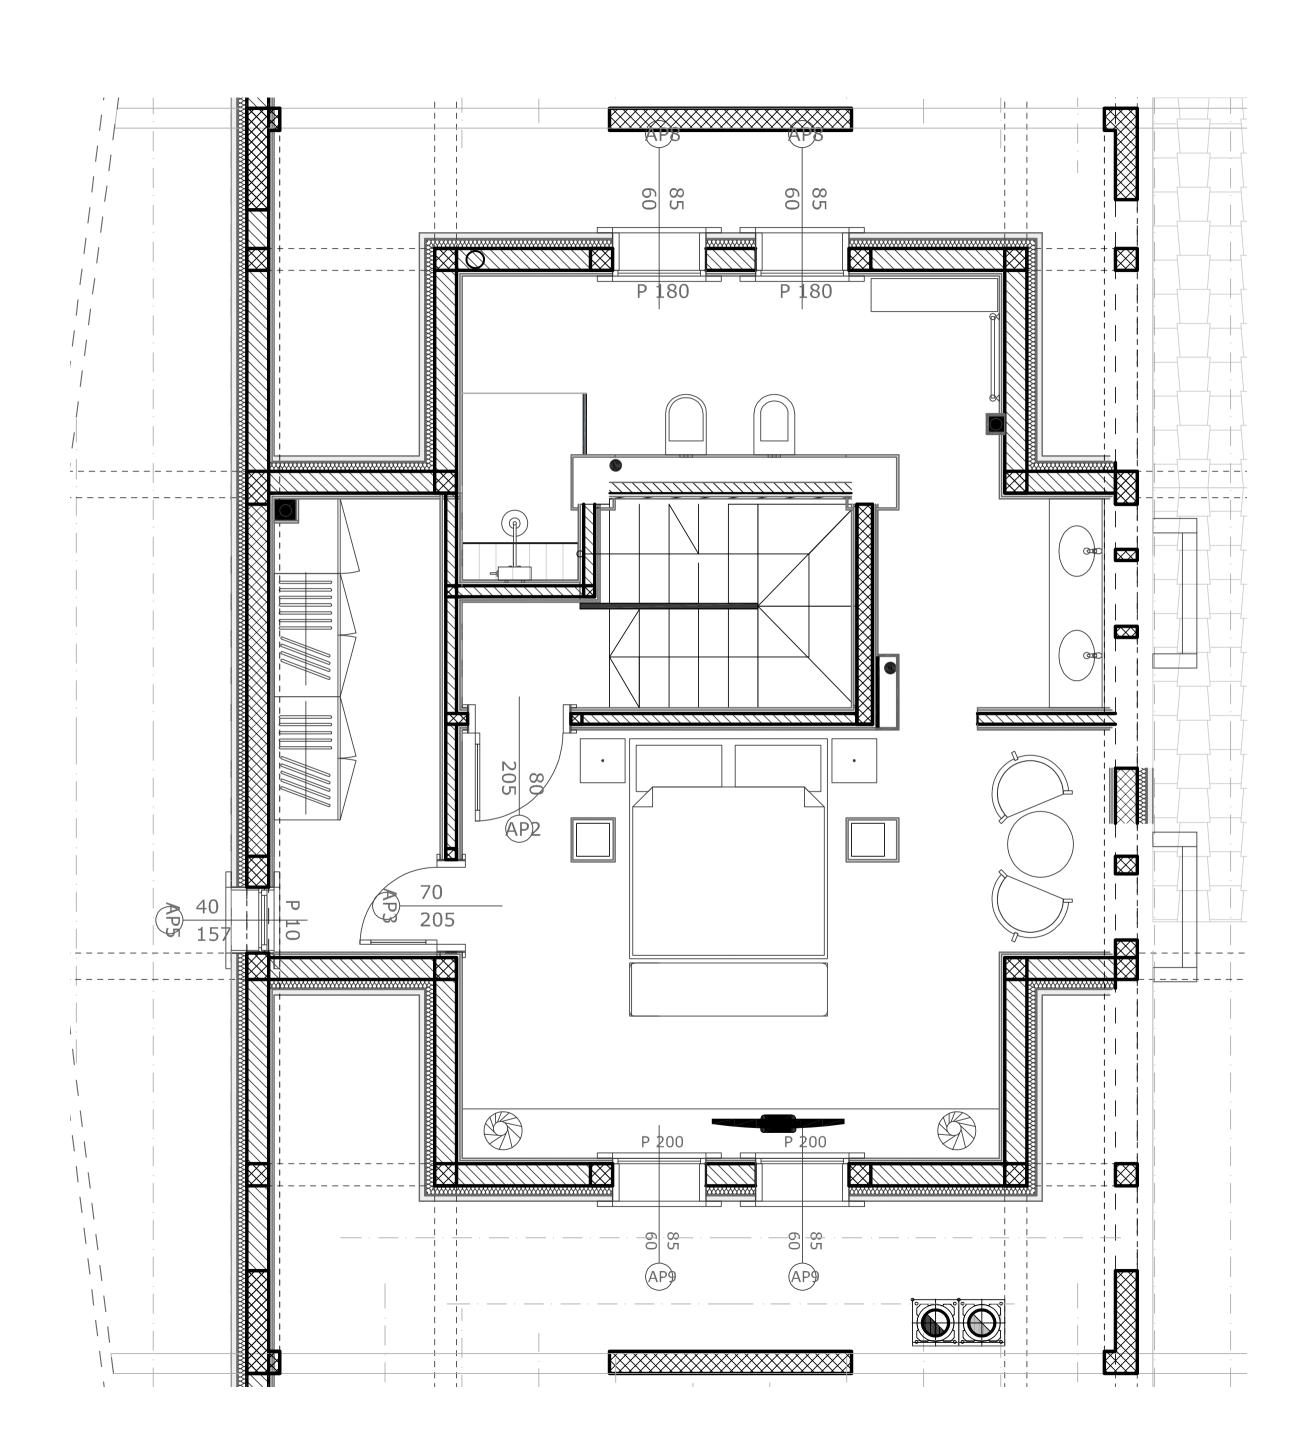

#### Attic

| Room     | Area m² |
|----------|---------|
| Corridor | 5.51    |
| Bedroom  | 20.74   |
| Bathroom | 14.26   |
| Wardrobe | 6.22    |