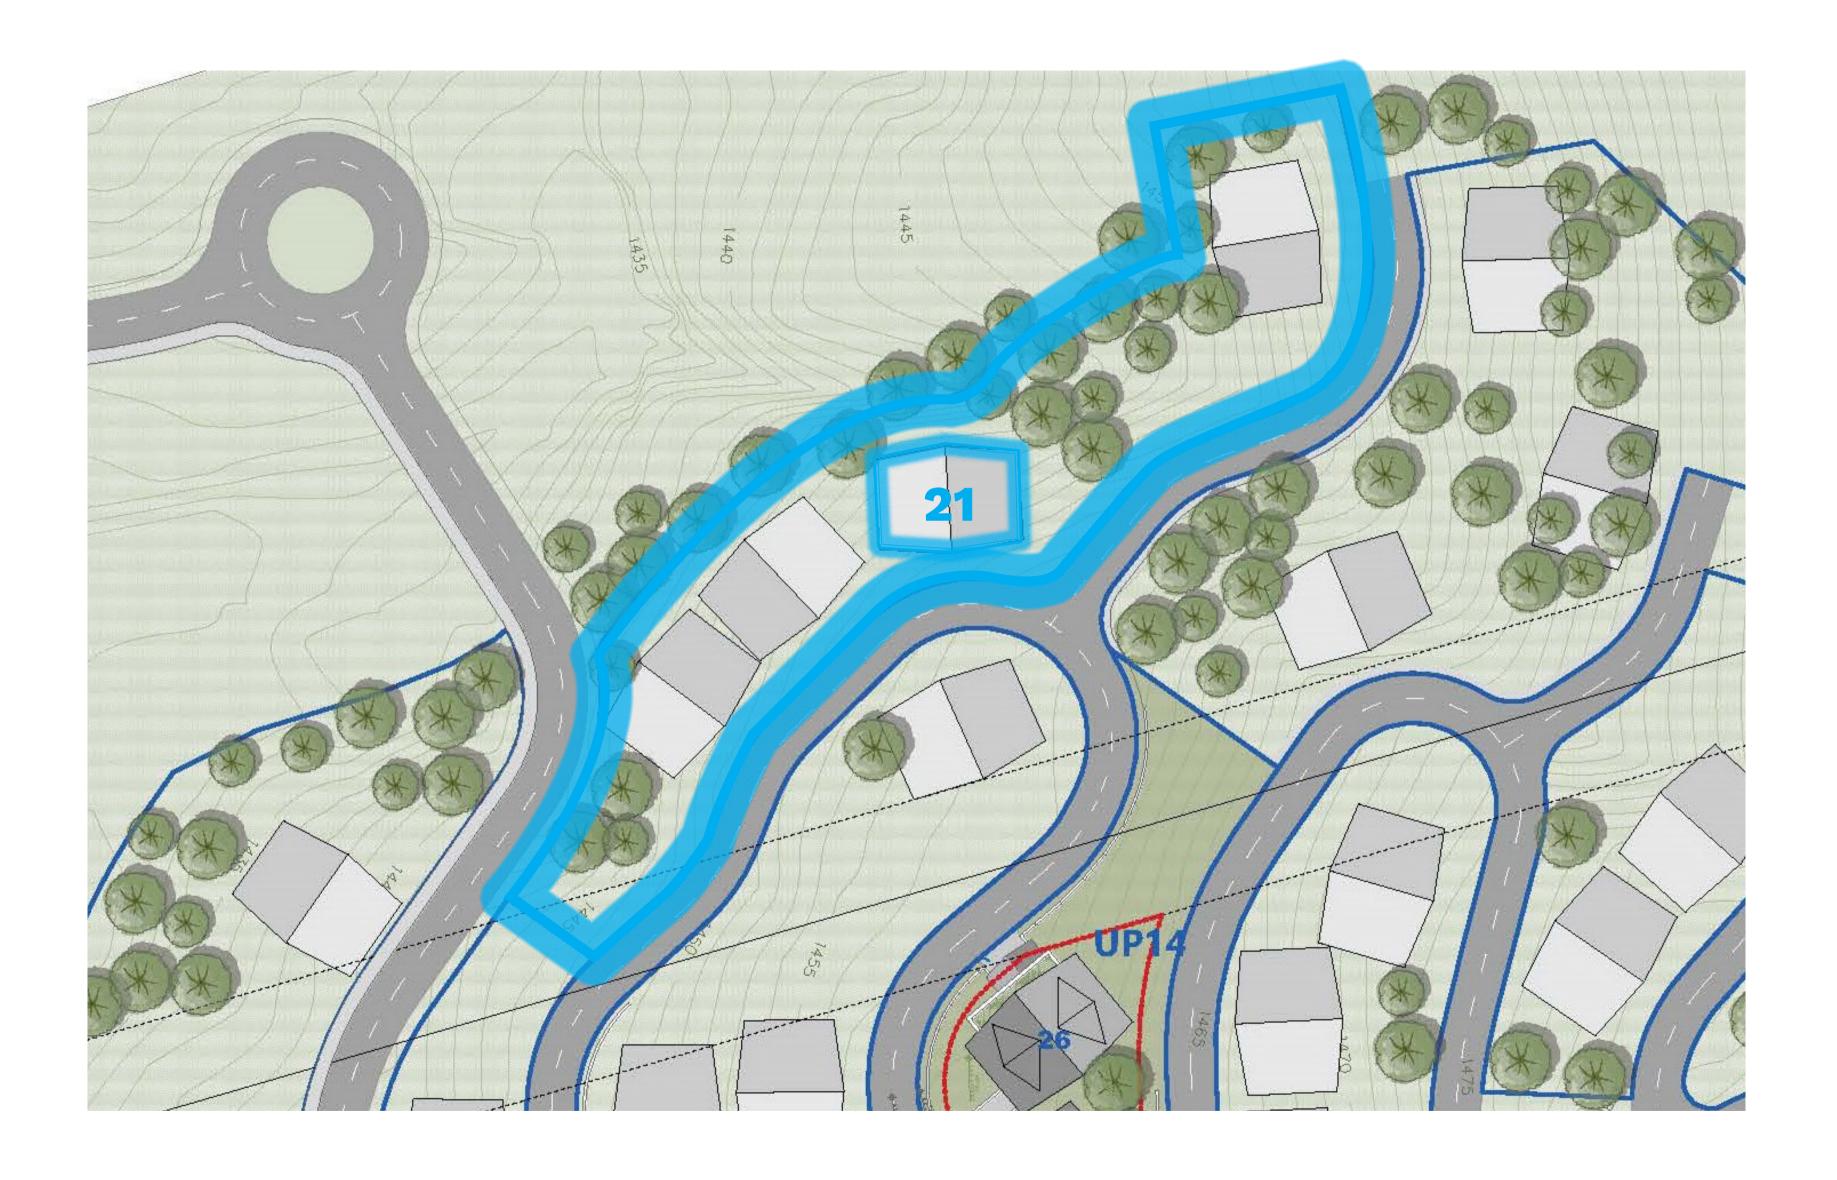

## Chalet 21

| Floor                 | Area m <sup>2</sup> |
|-----------------------|---------------------|
| Basement              | 111.7               |
| Ground floor          | 83.7                |
| 1 <sup>ST</sup> floor | 81.25               |
| Attic                 | 46.73               |
| Total                 | 323.38              |