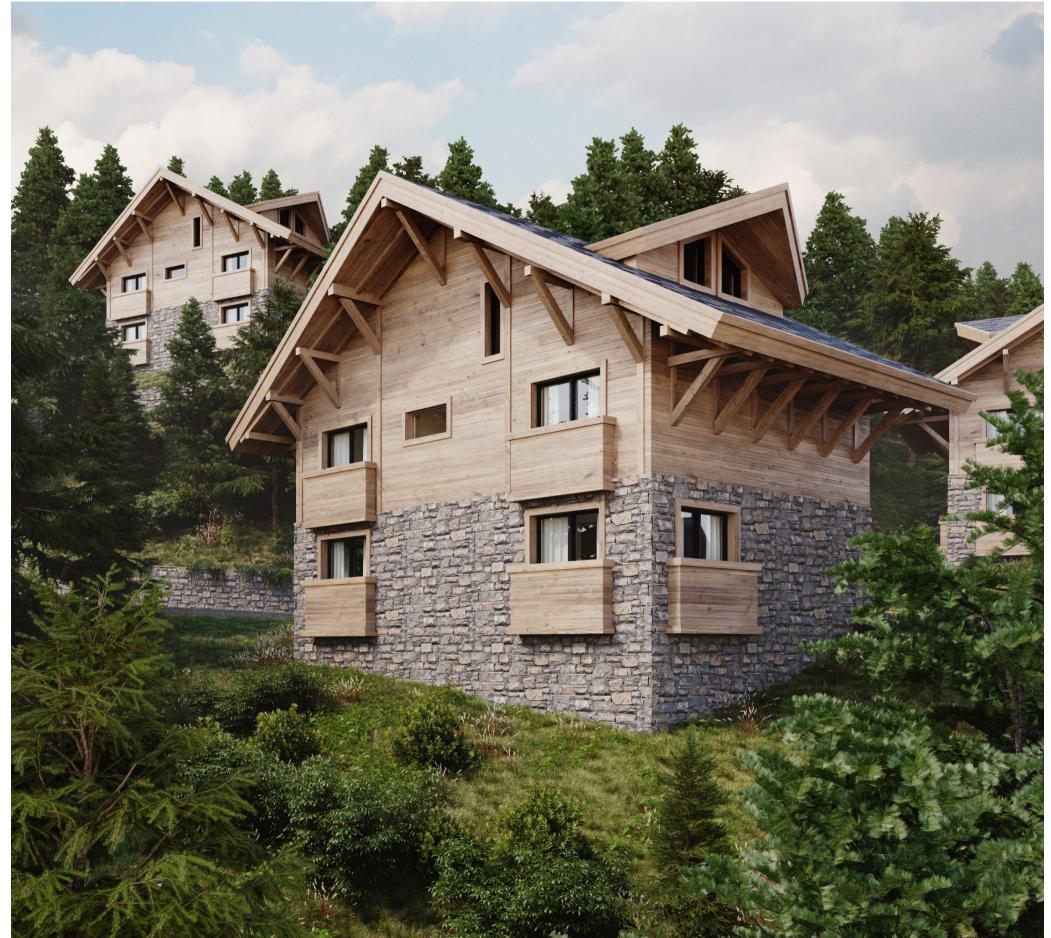

## Chalet 21

| Floor                 | Area m <sup>2</sup> |
|-----------------------|---------------------|
| Basement              | 111.7               |
| Ground floor          | 83.7                |
| 1 <sup>ST</sup> floor | 81.25               |
| Attic                 | 46.73               |
| Total                 | 323.38              |