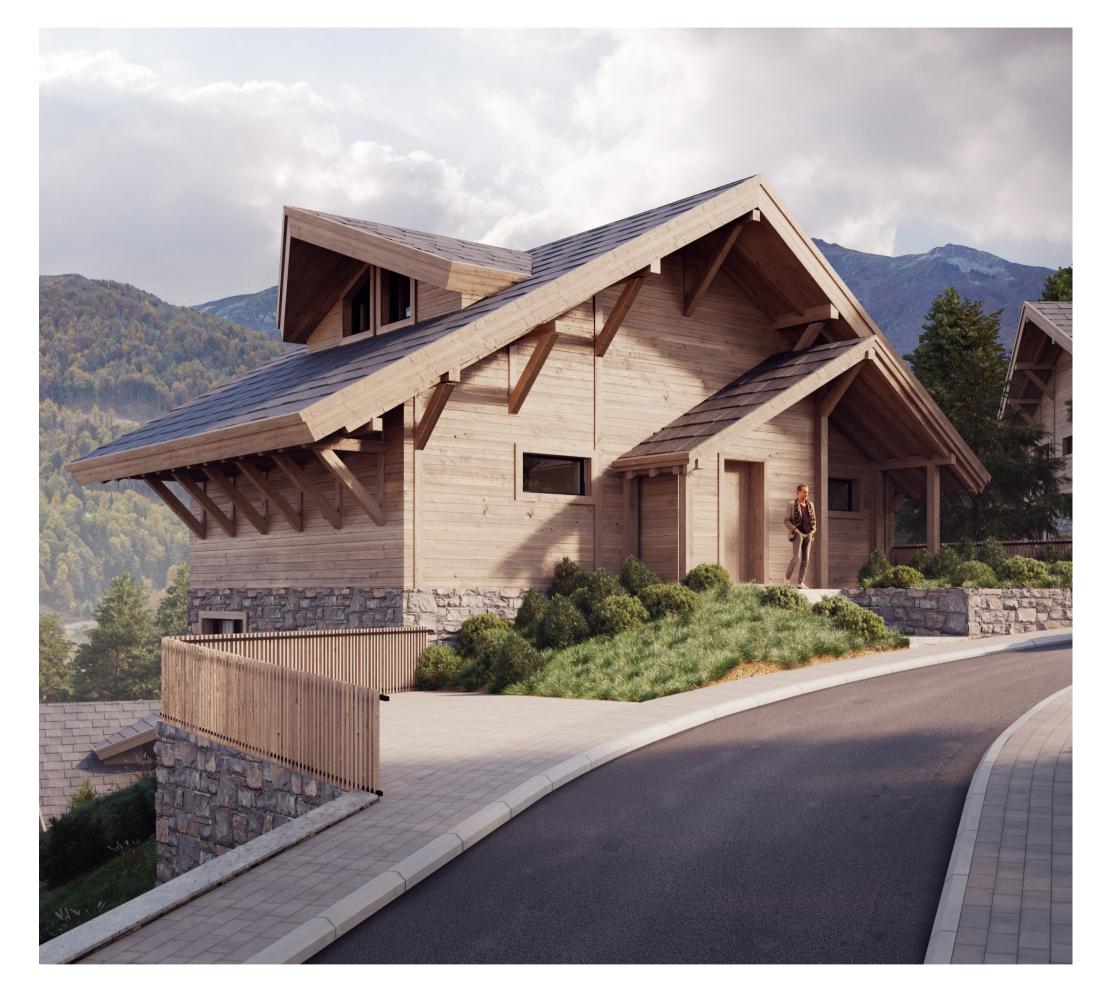

## Chalet 21

| Floor                 | Area m <sup>2</sup> |
|-----------------------|---------------------|
| Basement              | 111.7               |
| Ground floor          | 83.7                |
| 1 <sup>ST</sup> floor | 81.25               |
| Attic                 | 46.73               |
| Total                 | 323.38              |