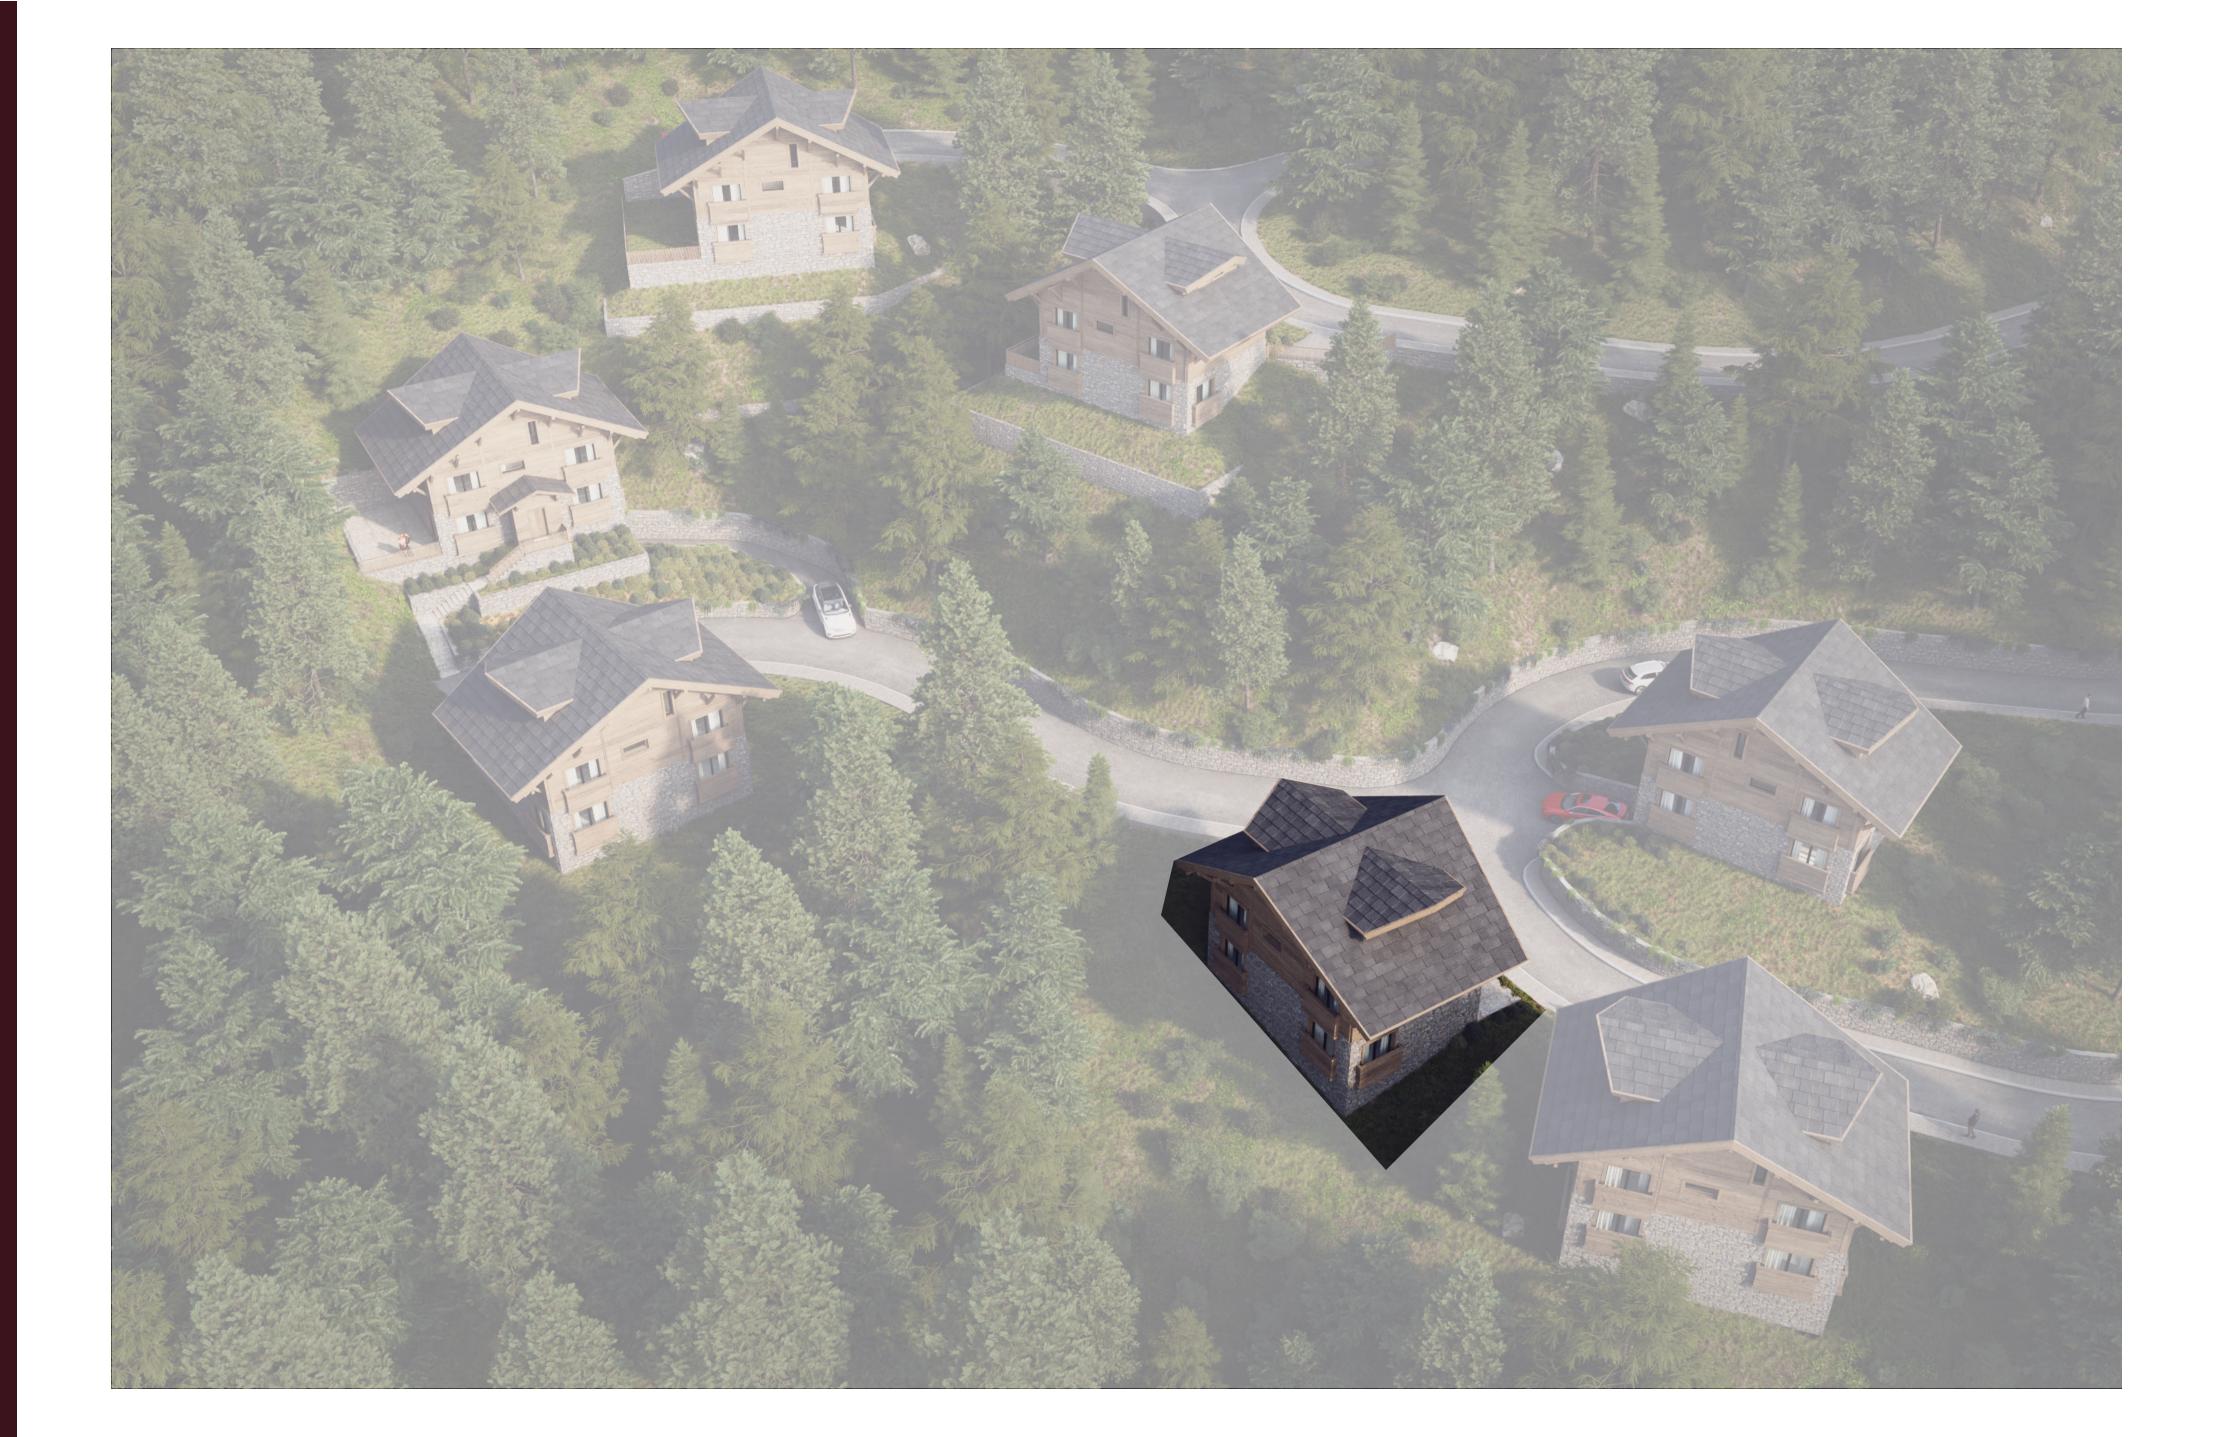

## Chalet 21

| Floor                 | Area m <sup>2</sup> |
|-----------------------|---------------------|
| Basement              | 111.7               |
| Ground floor          | 83.7                |
| 1 <sup>ST</sup> floor | 81.25               |
| Attic                 | 46.73               |
| Total                 | 323.38              |